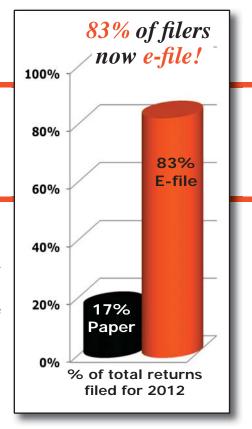

Just like our economy, the number of individual taxpayers using e-file is also growing. In 2013, nearly 365,000 (or about 83 percent) of North Dakota's individual income taxpayers filed their income tax return electronically. With all of the e-file options available, there is one that should fit your needs. You can choose from IRS E-file, Free File, as well as a number of other services available online or through VITA and TCE sites. But, before you choose an e-file service, check out our online interactive tool. It will help you sort through the various e-file services to find one that is the best fit for you, and you will learn if you are eligible to e-file your return for free. See page 1 of this booklet for a summary of those options.